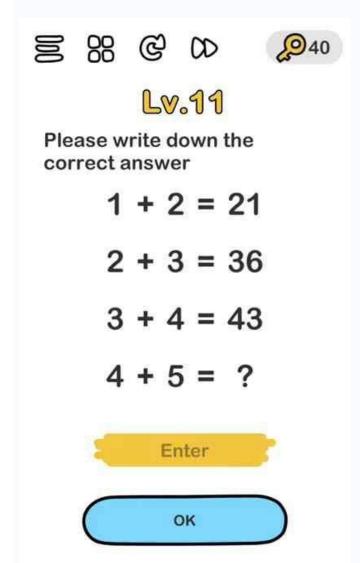

| On My Own                                                                                                                                                                                                                                       |  |
| Do you agree with, Why did the main character What did they mean by How did she/he feel when Give the reasons why What do you think What if What do you think will happen What did the author mean by What did the character learn about | Have you ever What are the reasons that If you could If you were going to What are the pros & cons of Do you know anyone who How do you feel about What is your favoritewhy What do you do when What can be exciting about What would you do if |  |





## The Sinking of the Titanic

Warm Up

Work with a partner.

What do you know about the Titanic?

Reading



When the Titanic set sail on April 10<sup>th</sup>, 1912 for New York, there were over 2,600 people on board. The story of this 'unsinkable' ship has now become famous throughout the world.

More than 1,500 people died when the ship went down on April 14<sup>th</sup>, off the coast of Newfoundland. Even though more than ninety years have passed since the disaster, the story of the Titanic is still very well-known.

Within days of the disaster, investigators started examining the evidence to see why there had been such a terrible loss of life. While the iceberg is the obvious immediate cause, there were other factors which played a major role in the disaster.

The Titanic had be