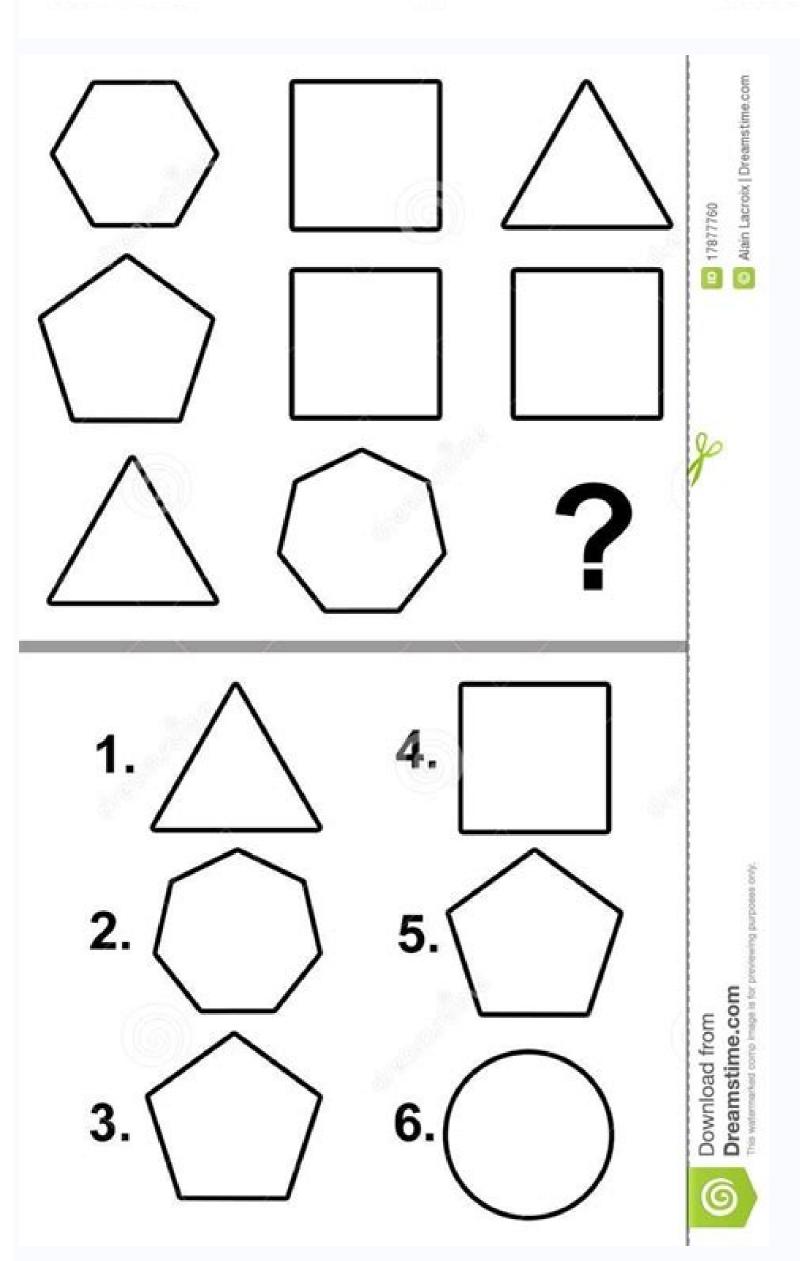

enough to carry around 1,100 people. Many of these were launched half-empty. The freezing water meant that anyone unable to get in a lifeboat died very quickly from hypothermia.

The surviving passengers were all picked up by the Carpathia. However, the nearest ship to the Titanio was the Californian. Unfortunately, that ship's radio had been switched off, and 25 she did not go to help survivors until the next morning.

The diseater led to many changes in maritime law. Ships were no longer allowed to switch off their communication radios. In 1915, a system was set up to track icebergs in the North Atlantic Ocean. Major changes were also introduced regarding the design of ships, which undoubtedly helped save lives in subsequent years.

From nevic handoutsonline zon-

Page 1

PHOTOCOPHBLE



Creativity test questions and answers pdf.

Which aptitudes does the UCAT test? Example verbal reasoning guestion Statement: The passage suggests that it is safer to spread your savings across a range of different investments. You will have just 21 minutes to answer all 44 questions. The guestions are based around 22 scenarios that you must critically analyse to draw conclusions and decide how to respond. You must draw conclusions from the information given and choose from four possible answers. This time you have to decide which group each of the business previously. Answer C for most likely. 4) You must select which shape comes next in a given series of shapes. The test allows 26 minutes to answer 69 questions. The questions themselves fall into four types: 1) You will be presented wit