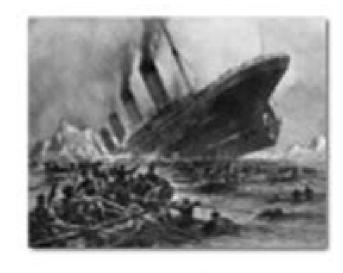

## The Sinking of the Titanic

Warm Up

Work with a partner.

What do you know about the Titanic?

Reading

When the Titanic set sail on April 10<sup>th</sup>, 1912 for New York, there were over 2,600 people on board. The story of this 'unsinkable' ship has now become famous throughout the world.

More than 1,500 people died when the ship went down on April 14<sup>th</sup>, off the coast of Newfoundland. Even though more than ninety years have passed since the disaster, the story of the Titanic is still very well-known.

Within days of the disaster, investigators started examining the evidence to see why there had been such a terrible loss of life. While the iceberg is the obvious immediate cause, there were other factors which played a major role in the disaster.

The Titanic had been warned by other ships that there were icebergs nearby. However, 15 none of these messages were ever reported to the bridge.

When a lookout (who didn't have binoculars) spotted the iceberg in the Titanic's path, it was too late to turn the ship enough to avoid a collision. The iceberg hit the ship on the starboard side. Five watertight compartments were damaged. This was enough to sink the ship.

The biggest single cause of loss of life was the lack of lifeboats. There were only enough to carry around 1,100 people. Many of these were launched half-empty. The freezing water meant that anyone unable to get in a lifeboat died very quickly from hypothermia.

The surviving passengers were all picked up by the Carpathia. However, the nearest ship to the Titanio was the Californian. Unfortunately, that ship's radio had been switched off, and 25 she did not go to help survivors until the next morning.

The diseater led to many changes in maritime law. Ships were no longer allowed to switch off their communication radios. In 1915, a system was set up to track icebergs in the North Atlantic Ocean. Major changes were also introduced regarding the design of ships, which undoubtedly helped save lives in subsequent years.